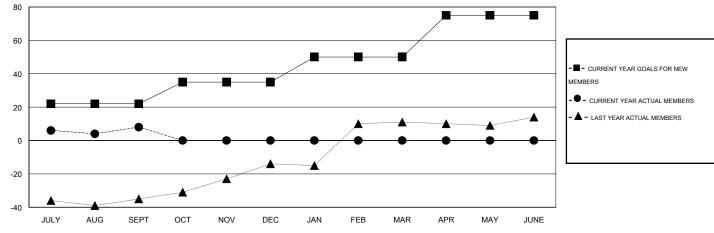

#### GOALS AND ACTUAL MEMBERS CUMULATIVE

| DROPPED CLUBS: 0  DROPPED MEMBERS   | 6 CLUBS OF 29 ADDED 1 OR MORE NEW MEMBERS | GENDER DISTRIBUTION           MALE         381 (61.85%)           FEMALE         235 (38.15%) |     |
|-------------------------------------|-------------------------------------------|-----------------------------------------------------------------------------------------------|-----|
| DECEASED 0 CLUB CANCELLED 0 OTHER 5 | CLICK HERE FOR HEALTH ASSESSMENT DATA     | FAMILY UNIT MEMBERS HEAD OF HOUSEHOLD                                                         | 4 2 |
| TOTAL 5                             |                                           | NON-HEAD OF HOUSEHOLD                                                                         | 2   |